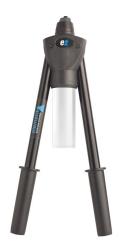

# two hands blind rivet tool for ø4,8 à 6.4mm

Reference: e2

## Suitable for Ø6.4mm structural rivets

### **Premium riveting tool**

intensive use

designed for industrial use.

#### **1.5kg**

Light, for optimum comfort in use.

#### 50% less effort

Upgraded gearing means half the effort as compared with standard pro

#### ergonomic

Suitable for everyday use, thanks to its ergonomic design